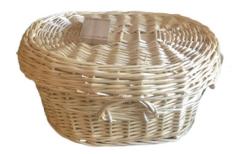

## **Little Willow Basket**

A petite coffin for little people. This willow basket is available in one natural tone and weave style only.