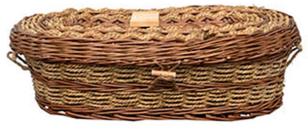

### **Willow Basket**

Willow is a gentle and sustainable choice. It is completely natural and biodegradable.

As these coffins are ethically hand-made, colours and combinations vary.

Suitable for a full-term baby or a littler person with special belongings.

**Malachi** – honey-coloured willow with a seagrass weave.

**Miriam** – a honey- coloured willow with a corn weave.

**Moses** – a natural willow with a band of mature willow top and bottom.