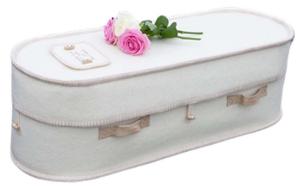

## **Woollen Casket**

Made with 100% soft New Wool, this casket offers a gentle and comforting alternative for your baby. It is lined with natural cotton and includes a soft padded mattress and pure wool blanket. Suitable for all sized babies up to full term.