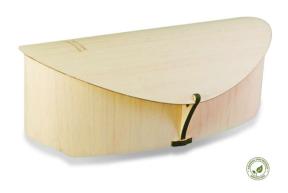

#### **Eco Casket**

This gently curved casket is made with plywood from sustainably harvested forests. It has a soft wool fleece mattress. Suitable for all sized babies up to full term.

A perfect size for cradling.

This casket is only suitable for Cremation.