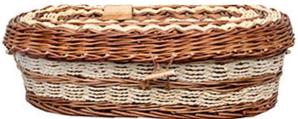

### **Willow Basket**

Willow is a gentle and sustainable choice. It is completely natural and biodegradable.

As these coffins are ethically hand-made, colours and combinations vary.

Suitable for a full-term baby or a littler person with special belongings.

**Malachi** – honey-coloured willow with a seagrass weave.

**Miriam** – a honey- coloured willow with a corn weave.

**Moses** – a natural willow with a band of mature willow top and bottom.