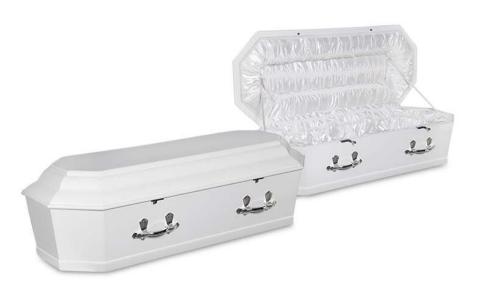

# Infant - Grecian Urn

A traditional timber casket available in various sizes and colours (white, pink and blue).
Includes satin drapery. Suitable for babies of all sizes.