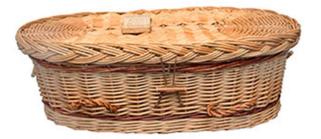

### **Willow Basket**

Willow is a gentle and sustainable choice. It is completely natural and biodegradable.

As these coffins are ethically hand-made, colours and combinations vary.

Suitable for a full-term baby or a littler person with special belongings.

**Malachi** – honey-coloured willow with a seagrass weave.

**Miriam** – a honey- coloured willow with a corn weave.

**Moses** – a natural willow with a band of mature willow top and bottom.