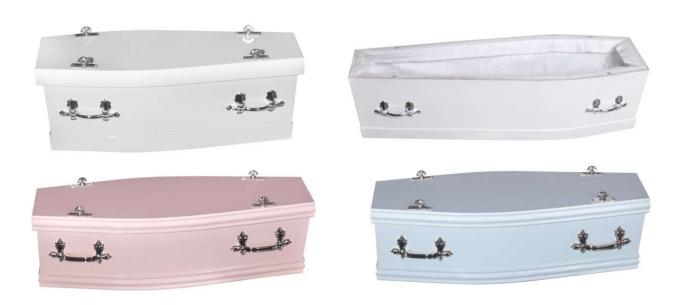

#### **Infant Coffin**

A traditional timber coffin available in various sizes and colours (white, pink and blue). Includes satin drapery. Suitable for babies of all sizes.